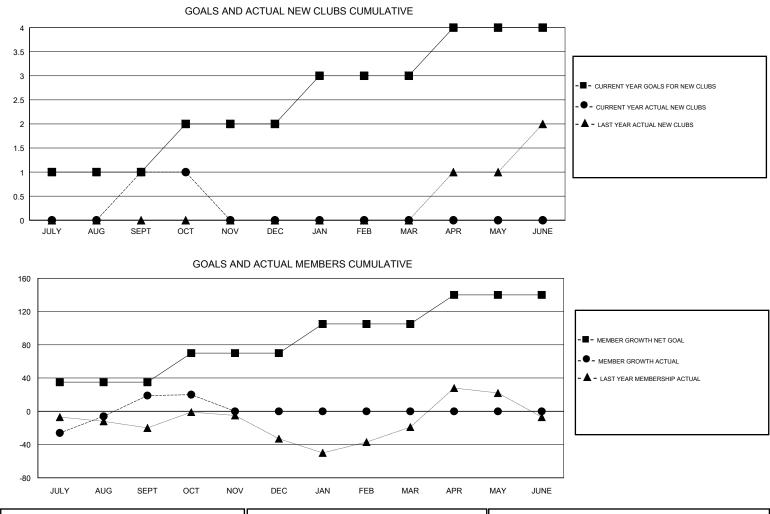

#### GMT CA

| Clubs<br>RESULTS FOR 2018-2019 |               |           |               | Members               |                           |                         |                                                    |
|--------------------------------|---------------|-----------|---------------|-----------------------|---------------------------|-------------------------|----------------------------------------------------|
|                                |               |           |               | RESULTS FOR 2018-2019 |                           |                         |                                                    |
| QUARTER                        | NEW CLUB GOAL | NEW CLUBS | DROPPED CLUBS | QUARTER               | MEMBER GROWTH NET<br>GOAL | MEMBER GROWTH<br>ACTUAL | DROPPED<br>MEMBERS ACTUAL<br>(including transfers) |
| JULY/AUG/SEPT                  | 1             | 1         | 1             | JULY/AUG/SEPT         | 35                        | 123                     | 90                                                 |
| OCT/NOV/DEC                    | 1             | 0         | 0             | OCT/NOV/DEC           | 35                        | 14                      | 8                                                  |
| JAN/FEB/MAR                    | 1             | 0         | 0             | JAN/FEB/MAR           | 35                        | 0                       | 0                                                  |
| APR/MAY/JUNE                   | 1             | 0         | 0             | APR/MAY/JUNE          | 35                        | 0                       | 0                                                  |